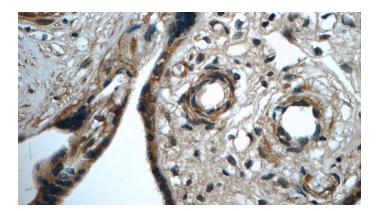

# IL-27 antibody

Catalog Number: 107395

Immunohistochemistry of paraffin-embedded human placenta tissue slide using Catalog No:107395(IL27 Antibody) at dilution of 1:50 (under 40x lens)