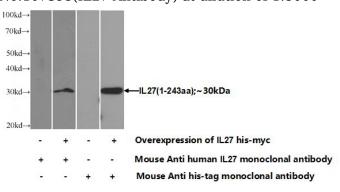

### **Validations**

IL27 fusion protein were subjected to SDS PAGE followed by western blot with Catalog No:107395(IL27 Antibody) at dilution of 1:5000

Transfected HEK-293 cells were subjected to SDS PAGE followed by western blot with Catalog No:107395(IL27 Antibody) at dilution of 1:2000