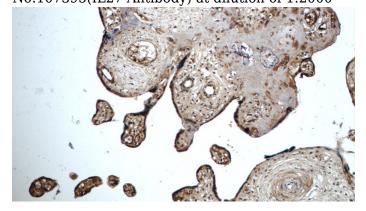

Immunohistochemistry of paraffin-embedded human placenta tissue slide using Catalog No:107395(IL27 Antibody) at dilution of 1:50 (under 10x lens)