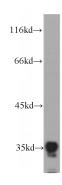

## **IL20RB** antibody

Catalog Number: 107391

**Product name** 

IL20RB antibody

**Specificity** 

Human; other species not tested.

**Antibody description** 

IL20RB Mouse Monoclonal antibody. Positive WB detected in Hela cells. Observed molecular weight by Western-blot: 35 kDa

## **Validations**

HeLa cells were subjected to SDS PAGE followed by western blot with Catalog No:107391(IL20RB antibody) at dilution of 1:1000