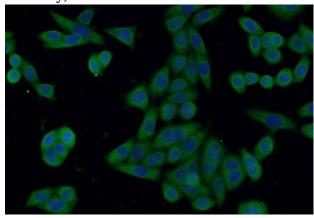

# **Antibody description**

IL1R2 Mouse Monoclonal antibody. Positive WB detected in HeLa cells. Positive IF detected in HeLa cells. Observed molecular weight by Western-blot: 45KD

Immunofluorescent analysis of HeLa cells using Catalog No:107389(IL1R2 Antibody) at dilution of 1:50 and Alexa Fluor 488-congugated AffiniPure Goat Anti-Mouse IgG(H+L)