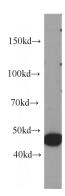

# **Antibody description**

IL1R2 Mouse Monoclonal antibody. Positive WB detected in HeLa cells. Positive IF detected in HeLa cells. Observed molecular weight by Western-blot: 45KD

# **Dilutions**

Recommended Dilution:

WB: 1:500-1:5000

IF: 1:20-1:200 **Validations** 

HeLa cells were subjected to SDS PAGE followed by western blot with Catalog No:107389(IL1R2 antibody) at dilution of 1:1000