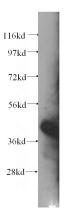

# **Antibody description**

LAMR1,RPSA Mouse Monoclonal antibody. Positive IHC detected in human lung cancer tissue. Positive WB detected in Hela cells. Observed molecular weight by Western-blot: 40 kDa

#### **Validations**

HeLa cells were subjected to SDS PAGE followed by western blot with Catalog No:107371(LAMR1,RPSA antibody) at dilution of 1:500

Immunohistochemistry of paraffin-embedded human lung cancer slide using Catalog No:107371(LAMR1,RPSA Antibody) at dilution of 1:50