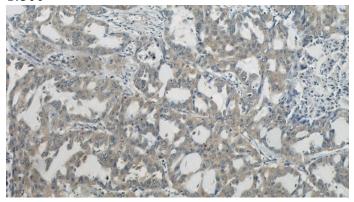

# **Antibody description**

LAMR1,RPSA Mouse Monoclonal antibody. Positive IHC detected in human lung cancer tissue. Positive WB detected in Hela cells. Observed molecular weight by Western-blot: 40 kDa

#### **Validations**

HeLa cells were subjected to SDS PAGE followed by western blot with Catalog No:107371(LAMR1,RPSA antibody) at dilution of 1:500

Immunohistochemistry of paraffin-embedded human lung cancer slide using Catalog No:107371(LAMR1,RPSA Antibody) at dilution of 1:50