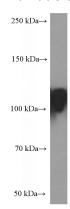

## LAMP2 antibody

Catalog Number: 107370

**Product name** 

LAMP2 antibody

**Specificity** 

Human; other species not tested.

**Antibody description** 

LAMP2 Mouse Monoclonal antibody. Positive WB detected in HUVEC cells, HepG2 cells, Jurkat cells. Observed molecular weight by Western-blot: 120 kDa

## **Validations**

HUVEC cells were subjected to SDS PAGE followed by western blot with Catalog No:107370(LAMP2 Antibody) at dilution of 1:1000