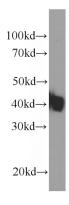

## KLF15 antibody

Catalog Number: 107364

**Product name** 

KLF15 antibody

**Specificity** 

Human; other species not tested.

**Antibody description** 

KLF15 Mouse Monoclonal antibody. Positive WB detected in human skeletal muscle tissue. Observed molecular weight by Western-blot: 45 kDa

## **Validations**

human skeletal muscle tissue were subjected to SDS PAGE followed by western blot with Catalog No:107364(KLF15 Antibody) at dilution of 1:2000