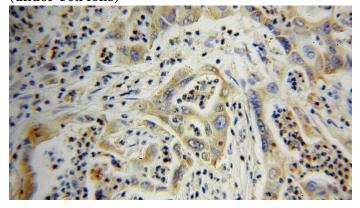

Immunohistochemical of paraffin-embedded human pancreas cancer using Catalog No:107361(KEAP1 antibody) at dilution of 1:100 (under 10x lens)

Immunohistochemical of paraffin-embedded human pancreas cancer using Catalog No:107361(KEAP1 antibody) at dilution of 1:100

## **KEAP1** antibody

Catalog Number: 107361

(under 40x lens)