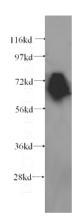

ELISA, IHC, WB

**Dilutions** 

Recommended Dilution:

WB: 1:200-1:2000

IHC: 1:20-1:200

**Validations** 

HeLa cells were subjected to SDS PAGE followed by western blot with Catalog No:107361(KEAP1 antibody) at dilution of 1:500