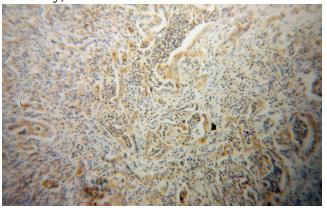

Immunohistochemical of paraffin-embedded human pancreas cancer using Catalog No:107361(KEAP1 antibody) at dilution of 1:100 (under 10x lens)

Immunohistochemical of paraffin-embedded human pancreas cancer using Catalog No:107361(KEAP1 antibody) at dilution of 1:100