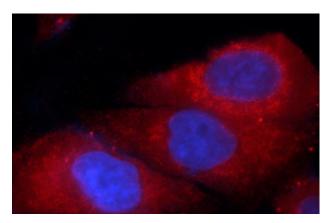

### Antibody description

ITM2C Mouse Monoclonal antibody. Positive IF detected in HepG2 cells. Positive WB detected in A431 cells. Observed molecular weight by Western-blot: 35kd

### Dilutions

**Recommended Dilution:** 

WB: 1:200-1:2000

IF: 1:20-1:200 Validations

Immunofluorescent analysis of HepG2 cells using Catalog No:107355(ITM2C Antibody) at dilution of 1:50 and Rhodamine-Goat anti-Mouse IgG