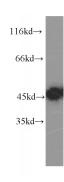

## Inhibin beta A antibody

Catalog Number: 107349

Product name

Inhibin beta A antibody

**Specificity** 

Human; other species not tested.

**Antibody description** 

Inhibin beta A Mouse Monoclonal antibody. Positive WB detected in HeLa cells, human brain tissue. Observed molecular weight by Westernblot: 47 kDa

ELISA, WB

**Dilutions** 

Recommended Dilution:

WB: 1:200-1:2000

**Validations** 

HeLa cells were subjected to SDS PAGE followed by western blot with Catalog No:107349(INHBA antibody) at dilution of 1:500