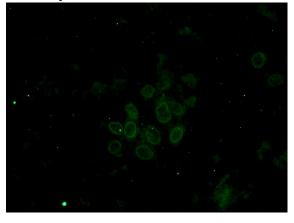

## **Antibody description**

IMP3 Mouse Monoclonal antibody. Positive WB detected in HeLa cells, HepG2 cells, SKOV-3 cells. Positive IF detected in HepG2 cells. Observed molecular weight by Western-blot: 22 kDa

## IF: 1:20-1:200 Validations

HeLa cells were subjected to SDS PAGE followed by western blot with Catalog No:107347(IMP3 Antibody) at dilution of 1:2000

Immunofluorescent analysis of HepG2 cells using Catalog No:107347(IMP3 Antibody) at dilution of 1:50 and Alexa Fluor 488-congugated AffiniPure Goat Anti-Mouse IgG(H+L)