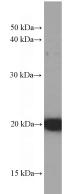

## **Antibody description**

IMP3 Mouse Monoclonal antibody. Positive WB detected in HeLa cells, HepG2 cells, SKOV-3 cells. Positive IF detected in HepG2 cells. Observed molecular weight by Western-blot: 22 kDa

## IF: 1:20-1:200 Validations

HeLa cells were subjected to SDS PAGE followed by western blot with Catalog No:107347(IMP3 Antibody) at dilution of 1:2000

Immunofluorescent analysis of HepG2 cells using Catalog No:107347(IMP3 Antibody) at dilution of 1:50 and Alexa Fluor 488-congugated AffiniPure Goat Anti-Mouse IgG(H+L)