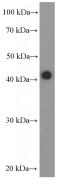

# Antibody description

NR2F6 Mouse Monoclonal antibody. Positive WB detected in HEK-293 cells, HeLa cells. Positive IHC detected in human kidney tissue. Observed molecular weight by Western-blot: 43 kDa

HEK-293 cells were subjected to SDS PAGE followed by western blot with Catalog No:107338(NR2F6 Antibody) at dilution of 1:2000