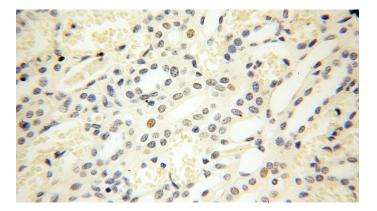

# Antibody description

NR2F6 Mouse Monoclonal antibody. Positive WB detected in HEK-293 cells, HeLa cells. Positive IHC detected in human kidney tissue. Observed molecular weight by Western-blot: 43 kDa

## Dilutions

Recommended Dilution:

WB: 1:1000-1:10000

IHC: 1:20-1:200 **Validations** 

Immunohistochemical of paraffin-embedded human kidney using Catalog No:107338(NR2F6 antibody) at dilution of 1:50 (under 40x lens)