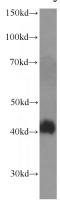

# **Antibody description**

NR2F6 Mouse Monoclonal antibody. Positive IHC detected in human kidney tissue. Positive WB detected in MCF-7 cells, MCF7 cells. Observed molecular weight by Western-blot: 42 kDa

MCF-7 cells were subjected to SDS PAGE followed by western blot with Catalog No:107337(NR2F6 Antibody) at dilution of 1:1000