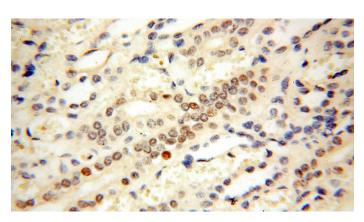

# **Antibody description**

NR2F6 Mouse Monoclonal antibody. Positive IHC detected in human kidney tissue. Positive WB detected in MCF-7 cells, MCF7 cells. Observed molecular weight by Western-blot: 42 kDa

#### **Dilutions**

Recommended Dilution:

WB: 1:500-1:5000

IHC: 1:20-1:200 **Validations** 

Immunohistochemical of paraffin-embedded human kidney using Catalog No:107337(NR2F6 antibody) at dilution of 1:50 (under 40x lens)