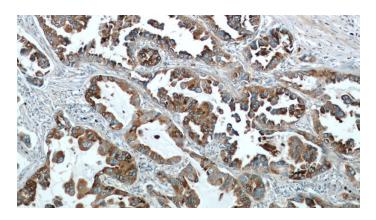

### **Validations**

Immunohistochemical of paraffin-embedded human lung cancer using Catalog No:107321(NAPSA antibody) at dilution of 1:50 (under 10x lens)

Immunohistochemical of paraffin-embedded human lung cancer using Catalog No:107321(NAPSA antibody) at dilution of 1:50 (under 40x lens)