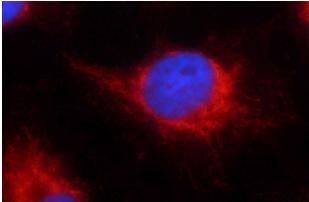

Immunofluorescent analysis of HUVEC cells using Catalog No:107321(NAPSA Antibody) at dilution

# Napsin A antibody

Catalog Number: 107321

of 1:25 and Rhodamine-Goat anti-Mouse IgG