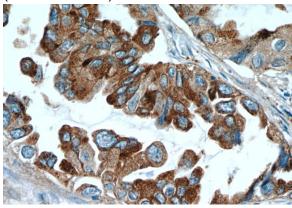

### **Validations**

Immunohistochemical of paraffin-embedded human lung cancer using Catalog No:107321(NAPSA antibody) at dilution of 1:50 (under 10x lens)

Immunohistochemical of paraffin-embedded human lung cancer using Catalog No:107321(NAPSA antibody) at dilution of 1:50 (under 40x lens)