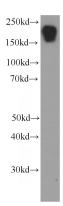

## Antibody description

Myosin 2a Mouse Monoclonal antibody. Positive WB detected in human skeletal muscle tissue. Positive IHC detected in human skeletal muscle tissue. Observed molecular weight by Westernblot: 200 kDa

#### **Validations**

human skeletal muscle tissue were subjected to SDS PAGE followed by western blot with Catalog No:107318(Myosin 2a Antibody) at dilution of 1:4000

Immunohistochemistry of paraffin-embedded human skeletal muscle tissue slide using Catalog No:107318(Myosin 2a Antibody) at dilution of 1:100 (under 10x lens)