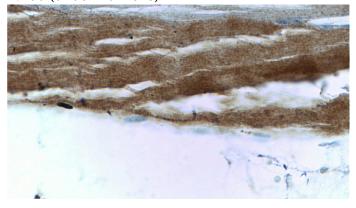

Immunohistochemistry of paraffin-embedded human skeletal muscle tissue slide using Catalog No:107318(Myosin 2a Antibody) at dilution of 1:100 (under 40x lens)