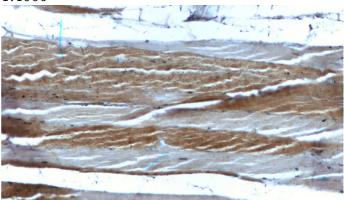

#### **Validations**

human skeletal muscle tissue were subjected to SDS PAGE followed by western blot with Catalog No:107318(Myosin 2a Antibody) at dilution of 1:4000

Immunohistochemistry of paraffin-embedded human skeletal muscle tissue slide using Catalog No:107318(Myosin 2a Antibody) at dilution of 1:100 (under 10x lens)