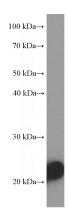

**Dilutions** 

Recommended Dilution:

WB: 1:5000-1:50000

IHC: 1:20-1:200

**Validations** 

human skeletal muscle tissue were subjected to SDS PAGE followed by western blot with Catalog No:107315(MYL3 Antibody) at dilution of 1:20000