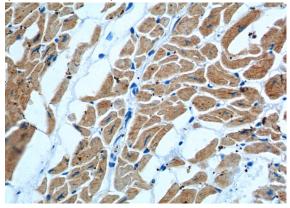

Immunohistochemistry of paraffin-embedded human heart tissue slide using Catalog No:107315(MYL3 Antibody) at dilution of 1:600 (under 10x lens).

Immunohistochemistry of paraffin-embedded human heart tissue slide using Catalog No:107315(MYL3 Antibody) at dilution of 1:600

## $MYL3\ antibody$

Catalog Number: 107315

(under 40x lens).