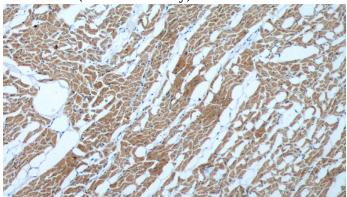

Immunohistochemistry of paraffin-embedded human heart tissue slide using Catalog No:107315(MYL3 Antibody) at dilution of 1:600 (under 10x lens).

Immunohistochemistry of paraffin-embedded human heart tissue slide using Catalog No:107315(MYL3 Antibody) at dilution of 1:600