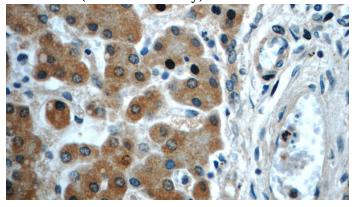

# Validations

HeLa cells were subjected to SDS PAGE followed by western blot with Catalog No:107303(GOSR2 antibody) at dilution of 1:1000

Immunohistochemistry of paraffin-embedded human liver slide using Catalog No:107303(GOSR2 Antibody) at dilution of 1:50

Immunohistochemistry of paraffin-embedded human liver slide using Catalog

# GOSR2/Membrin antibody

Catalog Number: 107303

No:107303(GOSR2 Antibody) at dilution of 1:50