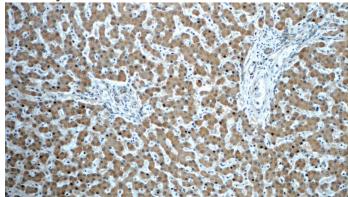

# Validations

HeLa cells were subjected to SDS PAGE followed by western blot with Catalog No:107303(GOSR2 antibody) at dilution of 1:1000

Immunohistochemistry of paraffin-embedded human liver slide using Catalog No:107303(GOSR2 Antibody) at dilution of 1:50

Immunohistochemistry of paraffin-embedded human liver slide using Catalog

# GOSR2/Membrin antibody

Catalog Number: 107303

No:107303(GOSR2 Antibody) at dilution of 1:50