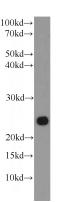

# **Antibody description**

GOSR2/Membrin Mouse Monoclonal antibody. Positive WB detected in HeLa cells. Positive IHC detected in human liver tissue. Observed molecular weight by Western-blot: 25 kDa

# Validations

HeLa cells were subjected to SDS PAGE followed by western blot with Catalog No:107303(GOSR2 antibody) at dilution of 1:1000

Immunohistochemistry of paraffin-embedded human liver slide using Catalog No:107303(GOSR2 Antibody) at dilution of 1:50