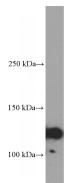

# **Antibody description**

IGSF2 Mouse Monoclonal antibody. Positive WB detected in RAW 264.7 cells. Observed molecular weight by Western-blot: 120 kDa

# Validations

RAW 264.7 cells were subjected to SDS PAGE followed by western blot with Catalog No:107281(IGSF2 Antibody) at dilution of 1:1000