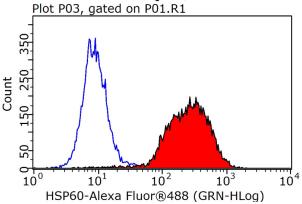

1X10<sup>6</sup> HeLa cells were stained with 0.2ug HSPD1 antibody (Catalog No:107266, red) and control antibody (blue). Fixed with 90% MeOH blocked with 3% BSA (30 min). Alexa Fluor 488congugated AffiniPure Goat Anti-Mouse IgG(H+L) with dilution 1:1000.