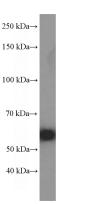

## Validations

HeLa cells were subjected to SDS PAGE followed by western blot with Catalog No:107266(HSPD1 Antibody) at dilution of 1:4000

Immunofluorescent analysis of Hela cells, using HSPD1 antibody Catalog No: at 1:50 dilution and Rhodamine-labeled goat anti-mouse IgG (red). Blue pseudocolor = DAPI (fluorescent DNA dye).