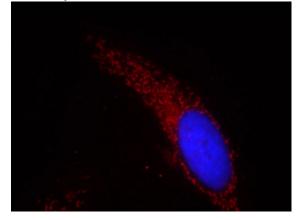

## Validations

HeLa cells were subjected to SDS PAGE followed by western blot with Catalog No:107266(HSPD1 Antibody) at dilution of 1:4000

Immunofluorescent analysis of Hela cells, using HSPD1 antibody Catalog No: at 1:50 dilution and Rhodamine-labeled goat anti-mouse IgG (red). Blue pseudocolor = DAPI (fluorescent DNA dye).