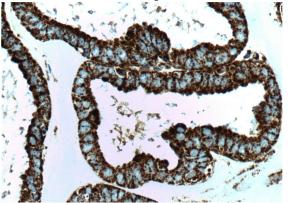

Immunohistochemistry of paraffin-embedded human ovary tumor tissue slide using Catalog No:107266(HSPD1 Antibody) at dilution of 1:500 (under 40x lens). heat mediated antigen retrieved with Tris-EDTA buffer(pH9).