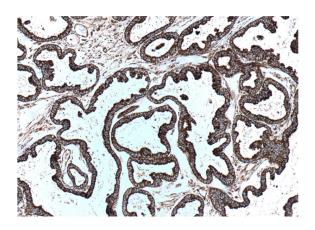

# HSP60 antibody

Catalog Number: 107266

Immunohistochemistry of paraffin-embedded human ovary tumor tissue slide using Catalog No:107266(HSPD1 Antibody) at dilution of 1:500 (under 10x lens). heat mediated antigen retrieved with Tris-EDTA buffer(pH9).