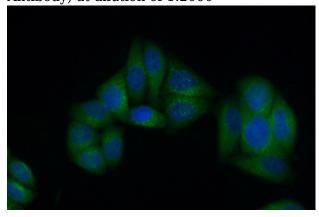

Immunofluorescent analysis of (10% Formaldehyde) fixed HepG2 cells using Catalog No:107265(HPSE Antibody) at dilution of 1:50 and Alexa Fluor 488-congugated AffiniPure Goat Anti-Mouse IgG(H+L)