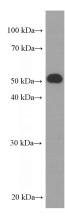

# **Antibody description**

HPSE Mouse Monoclonal antibody. Positive WB detected in HepG2 cells. Positive IF detected in HepG2 cells. Observed molecular weight by Western-blot: 50 kDa

### **Dilutions**

Recommended Dilution:

WB: 1:1000-1:10000

IF: 1:50-1:500 **Validations** 

HepG2 cells were subjected to SDS PAGE followed by western blot with Catalog No:107265(HPSE Antibody) at dilution of 1:2000