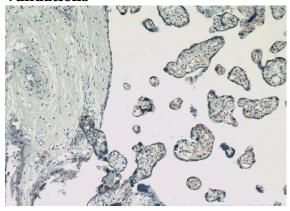

# **Antibody description**

HBG1-Specific Mouse Monoclonal antibody. Positive IHC detected in human placenta tissue.

#### **Validations**

Immunohistochemistry of paraffin-embedded human placenta slide using (HBG1-Specific Antibody) at dilution of 1:200

Immunohistochemistry of paraffin-embedded human placenta slide using (HBG1-Specific Antibody) at dilution of 1:200