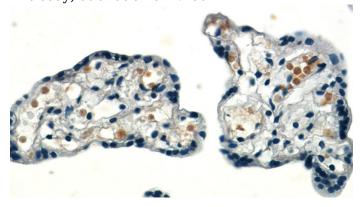

# **Antibody description**

HBG1-Specific Mouse Monoclonal antibody. Positive IHC detected in human placenta tissue.

#### **Validations**

Immunohistochemistry of paraffin-embedded human placenta slide using (HBG1-Specific Antibody) at dilution of 1:200

Immunohistochemistry of paraffin-embedded human placenta slide using (HBG1-Specific Antibody) at dilution of 1:200