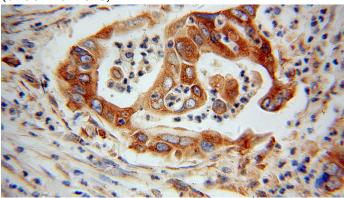

# IF: 1:10-1:100 **Validations**

Immunohistochemical of paraffin-embedded human pancreas cancer using Catalog No:107249(EEF1D antibody) at dilution of 1:100 (under 10x lens)

Immunohistochemical of paraffin-embedded human pancreas cancer using Catalog No:107249(EEF1D antibody) at dilution of 1:100 (under 40x lens)