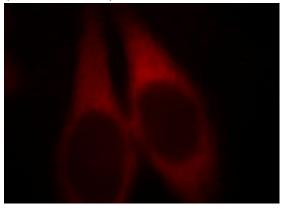

Immunofluorescent analysis of MCF-7 cells, using EEF1D antibody Catalog No: at 1:25 dilution and Rhodamine-labeled goat anti-mouse IgG (red).