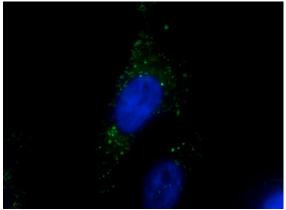

### **Antibody description**

EEA1 Mouse Monoclonal antibody. Positive IF detected in HeLa cells.

#### Validations

Immunofluorescent analysis of HeLa cells using (EEA1 Antibody) at dilution of 1:50 and Alexa Fluor 488-congugated AffiniPure Goat Anti-Mouse IgG(H+L)