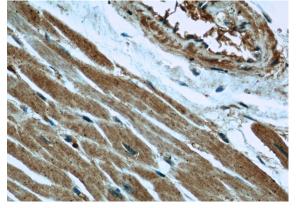

Immunohistochemical of paraffin-embedded human heart using Catalog No:107239(DES antibody) at dilution of 1:50 (under 40x lens)