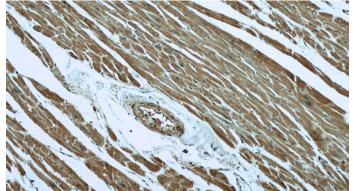

## Validations

human heart tissue were subjected to SDS PAGE followed by western blot with Catalog No:107239(DES antibody) at dilution of 1:1000

Immunohistochemical of paraffin-embedded human heart using Catalog No:107239(DES antibody) at dilution of 1:50 (under 10x lens)