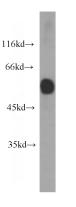

#### Antibody description

Desmin Mouse Monoclonal antibody. Positive IHC detected in human heart tissue, human hysteromyoma tissue, human skeletal muscle tissue. Positive WB detected in Human heart. Observed molecular weight by Western-blot: 55 kDa

## Validations

human heart tissue were subjected to SDS PAGE followed by western blot with Catalog No:107239(DES antibody) at dilution of 1:1000

Immunohistochemical of paraffin-embedded human heart using Catalog No:107239(DES antibody) at dilution of 1:50 (under 10x lens)