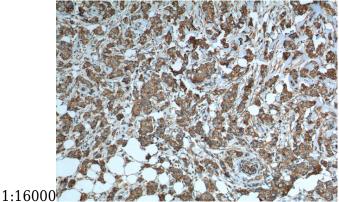

## Validations

human skeletal muscle tissue were subjected to SDS PAGE followed by western blot with Catalog No:107227(Cytochrome c Antibody) at dilution of

Immunohistochemistry of paraffin-embedded human breast cancer tissue slide using (Cytochrome c Antibody) at dilution of 1:600 (under 10x lens). heat mediated antigen retrieved with Tris-EDTA buffer(pH9).