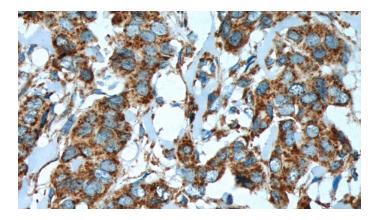

# Cytochrome c antibody

Catalog Number: 107227

Immunohistochemistry of paraffin-embedded human breast cancer tissue slide using (Cytochrome c Antibody) at dilution of 1:600 (under 40x lens). heat mediated antigen retrieved with Tris-EDTA buffer(pH9).