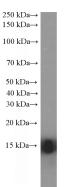

#### Antibody description

Cytochrome c Mouse Monoclonal antibody. Positive IHC detected in human breast cancer tissue, human liver cancer tissue. Positive IF detected in HepG2 cells. Positive WB detected in human skeletal muscle tissue, human heart tissue. Observed molecular weight by Western-blot: 12-15 kDa

## Validations

human skeletal muscle tissue were subjected to SDS PAGE followed by western blot with Catalog No:107227(Cytochrome c Antibody) at dilution of

Immunohistochemistry of paraffin-embedded human breast cancer tissue slide using (Cytochrome c Antibody) at dilution of 1:600 (under 10x lens). heat mediated antigen retrieved with Tris-EDTA buffer(pH9).