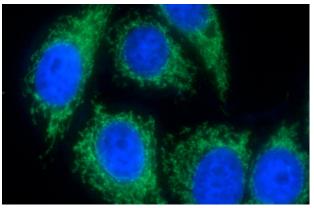

Immunofluorescent analysis of (-20oc Ethanol) fixed HepG2 cells using Catalog No:107227(Cytochrome c Antibody) at dilution of 1:100 and Alexa Fluor 488-congugated AffiniPure Goat Anti-Mouse IgG(H+L)