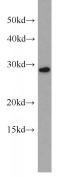

## **Antibody description**

ERAB Mouse Monoclonal antibody. Positive WB detected in 293 cells, HEK-293 cells, human brain tissue, human liver tissue. Observed molecular weight by Western-blot: 27kd

# Validations

HEK-293 cells were subjected to SDS PAGE followed by western blot with Catalog No:107192(HSD17B10 antibody) at dilution of 1:1000