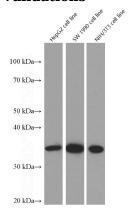

**Dilutions** 

Recommended Dilution:

WB: 1000-10000

**Validations** 

Western blot of Cyclin D1 in HepG2,SW 1990 and NIH/3T3 cell lines with Catalog No:107190 at dilution of 1:10000