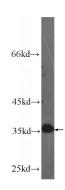

## CXCL8/IL8 antibody

Catalog Number: 107185

**Product name** 

CXCL8/IL8 antibody

**Specificity** 

Human; other species not tested.

**Antibody description** 

CXCL8/IL8 Mouse Monoclonal antibody. Positive WB detected in ag10552. Observed molecular weight by Western-blot: 37 kDa

**Dilutions** 

**Recommended Dilution:** 

WB: 1:2000-1:20000

**Validations** 

Recombinant protein were subjected to SDS PAGE followed by western blot with Catalog No:107185 at dilution of 1:1000