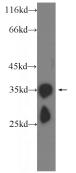

## Antibody description

CRYBB1 Mouse Monoclonal antibody. Positive WB detected in C6 cells, mouse eye tissue. Observed molecular weight by Western-blot: 30 kDa

# Validations

C6 cells were subjected to SDS PAGE followed by western blot with Catalog No:107178(CRYBB1 Antibody) at dilution of 1:1000