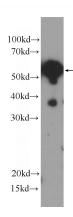

**Antibody description** 

CREST Mouse Monoclonal antibody. Positive WB detected in MCF-7 cells. Observed molecular weight by Western-blot: 55 kDa

**Preparation** 

This antibody was obtained by immunization of CREST recombinant protein (Accession Number: NM\_015558). Purification method: Protein G purified.

## **Validations**

MCF-7 cells were subjected to SDS PAGE followed by western blot with Catalog No:107176(CREST Antibody) at dilution of 1:500