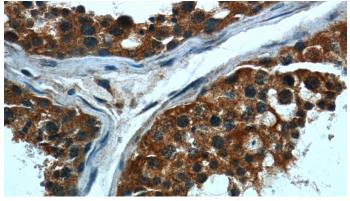

Immunohistochemical of paraffin-embedded human testis using Catalog No:107174(CPT1C antibody) at dilution of 1:50 (under 10x lens)

Immunohistochemical of paraffin-embedded human testis using Catalog No:107174(CPT1C antibody) at dilution of 1:50 (under 40x lens)