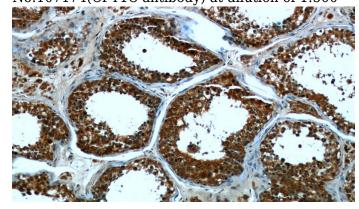

Immunohistochemical of paraffin-embedded human testis using Catalog No:107174(CPT1C antibody) at dilution of 1:50 (under 10x lens)

Immunohistochemical of paraffin-embedded human testis using Catalog No:107174(CPT1C antibody) at dilution of 1:50 (under 40x lens)