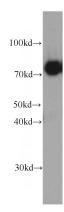

#### **Dilutions**

Recommended Dilution:

WB: 1:200-1:2000

IHC: 1:20-1:200 **Validations** 

human brain tissue were subjected to SDS PAGE followed by western blot with Catalog No:107174(CPT1C antibody) at dilution of 1:500