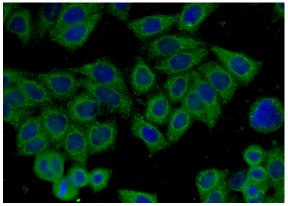

## **Antibody description**

CLTCL1 Mouse Monoclonal antibody. Positive IF detected in HeLa cells. Positive WB detected in HeLa cells, HEK-293 cells, Jurkat cells. Observed molecular weight by Western-blot: 180 kDa

## Dilutions

**Recommended Dilution:** 

WB: 1:500-1:5000

IF: 1:50-1:500 Validations

HeLa cells were subjected to SDS PAGE followed by western blot with (CLTCL1 Antibody) at dilution of 1:1000

Immunofluorescent analysis of (-20oc Ethanol) fixed HeLa cells using Catalog No:107164(CLTCL1 Antibody) at dilution of 1:100 and Alexa Fluor 488-congugated AffiniPure Goat Anti-Mouse IgG(H+L)