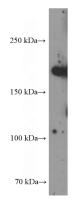

## **Antibody description**

CLTCL1 Mouse Monoclonal antibody. Positive IF detected in HeLa cells. Positive WB detected in HeLa cells, HEK-293 cells, Jurkat cells. Observed molecular weight by Western-blot: 180 kDa

## Dilutions

**Recommended Dilution:** 

WB: 1:500-1:5000

IF: 1:50-1:500 Validations

HeLa cells were subjected to SDS PAGE followed by western blot with (CLTCL1 Antibody) at dilution of 1:1000

Immunofluorescent analysis of (-20oc Ethanol) fixed HeLa cells using Catalog No:107164(CLTCL1 Antibody) at dilution of 1:100 and Alexa Fluor 488-congugated AffiniPure Goat Anti-Mouse IgG(H+L)