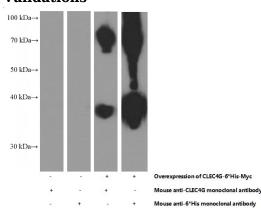

#### **Antibody description**

CLEC4G Mouse Monoclonal antibody. Positive WB detected in Transfected HEK-293 cells.

#### **Dilutions**

Recommended Dilution:

WB: 1:500-1:5000