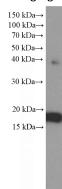

Goat Anti-Mouse IgG(H+L)

HepG2 cells were subjected to SDS PAGE followed by western blot with Catalog No:107152(CHCHD2 Antibody) at dilution of 1:2000