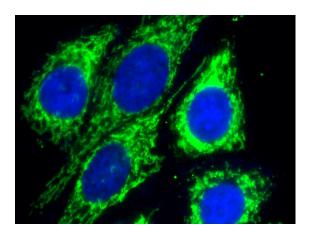

### **Dilutions**

Recommended Dilution:

WB: 1:1000-1:10000

IF: 1:50-1:500 **Validations** 

Immunofluorescent analysis of (-20oc Ethanol) fixed HepG2 cells using Catalog No:107152(CHCHD2 Antibody) at dilution of 1:100 and Alexa Fluor 488-congugated AffiniPure