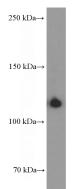

## Antibody description

CD41/Integrin alpha 2b Mouse Monoclonal antibody. Positive WB detected in human spleen tissue. Observed molecular weight by Westernblot: 125 kDa

# Validations

human spleen tissue were subjected to SDS PAGE followed by western blot with Catalog No:107134(CD41/Integrin alpha 2b Antibody) at dilution of 1:1600