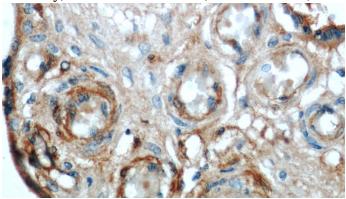

Immunohistochemical of paraffin-embedded human placenta using Catalog No:107582(AMOT antibody) at dilution of 1:100 (under 40x lens)

SGC-7901 cells were subjected to SDS PAGE followed by western blot with Catalog No:107582(AMOT Antibody) at dilution of 1:2000