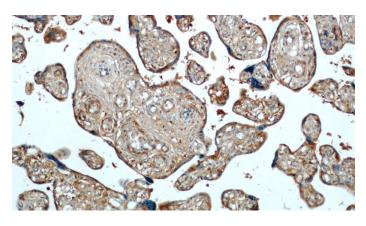

**Dilutions** 

Recommended Dilution:

WB: 1:1000-1:10000

IHC: 1:20-1:200 **Validations** 

Immunohistochemical of paraffin-embedded human placenta using Catalog No:107582(AMOT antibody) at dilution of 1:100 (under 10x lens)