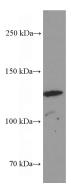

Immunohistochemical of paraffin-embedded human placenta using Catalog No:107582(AMOT antibody) at dilution of 1:100 (under 40x lens)

SGC-7901 cells were subjected to SDS PAGE followed by western blot with Catalog No:107582(AMOT Antibody) at dilution of 1:2000