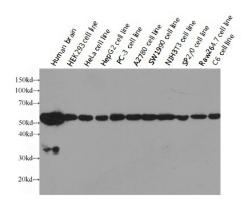

HRP-conjugated alpha Tubulin Mouse Monoclonal antibody. Positive WB detected in HeLa cells. Observed molecular weight by Western-blot: 52kd

**Preparation** 

This antibody was obtained by immunization of Recombinant Protein (Accession Number: NM\_006082). Purification method: Protein A Purified.

**Applications** 

ELISA, WB

**Dilutions** 

Recommended Dilution:

WB: 1:2000-1:10000

**Validations** 

Western blot analysis of alpha-tubulin in various tissues and cell lines using Proteintech antibody HRP-60031 at a dilution of 1:5000.