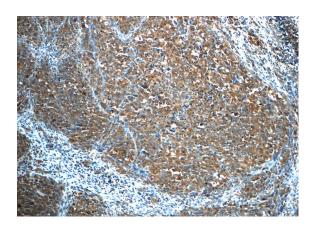

#### **Validations**

Immunohistochemistry of paraffin-embedded human lymphoma slide using (ALK,CD246 Antibody) at dilution of 1:50

Immunohistochemistry of paraffin-embedded human lymphoma slide using (ALK,CD246