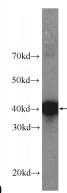

Antibody) at dilution of 1:50

Recombinant protein were subjected to SDS PAGE followed by western blot with Catalog

# ALK,CD246 antibody

Catalog Number: 107112

No:107572(ALK,CD246 Antibody) at dilution of 1:1000