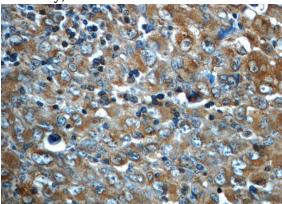

#### **Validations**

Immunohistochemistry of paraffin-embedded human lymphoma slide using (ALK,CD246 Antibody) at dilution of 1:50

Immunohistochemistry of paraffin-embedded human lymphoma slide using (ALK,CD246

Antibody) at dilution of 1:50

Recombinant protein were subjected to SDS PAGE followed by western blot with Catalog