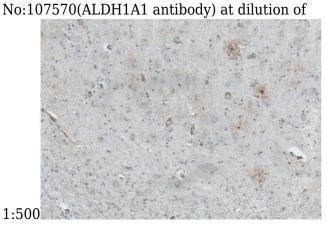

**Dilutions** 

Recommended Dilution:

WB: 1:200-1:2000

IHC: 1:50-1:500

IF: 1:10-1:100

**Validations** 

MCF7 cells were subjected to SDS PAGE followed by western blot with Catalog

Immunohistochemistry of paraffin-embedded human brain tissue slide using Catalog No:107570(ALDH1A1 Antibody) at dilution of 1:200 (under 10x lens). heat mediated antigen retrieved with Sodium Citrate buffer (pH6).