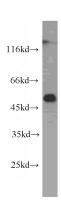

## **ALDH1A1** antibody

Catalog Number: 107110

**Product name** 

ALDH1A1 antibody

**Specificity** 

Human, Mouse, Rat; other species not tested.

Antibody description

ALDH1A1 Mouse Monoclonal antibody. Positive IF detected in A431 cells, HeLa cells. Positive IHC detected in human brain tissue. Positive WB detected in MCF7 cell, rat liver tissue. Observed molecular weight by Western-blot: 52 kDa

**Dilutions** 

Recommended Dilution:

WB: 1:200-1:2000

IHC: 1:50-1:500

IF: 1:10-1:100

**Validations** 

MCF7 cells were subjected to SDS PAGE followed by western blot with Catalog

Immunohistochemistry of paraffin-embedded human brain tissue slide using Catalog No:107570(ALDH1A1 Antibody) at dilution of 1:200 (under 10x lens). heat mediated antigen retrieved with Sodium Citrate buffer (pH6).