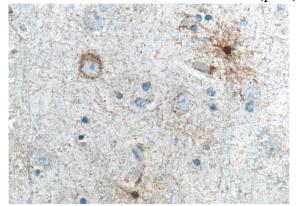

## **ALDH1A1** antibody

Catalog Number: 107110

Immunohistochemistry of paraffin-embedded human brain tissue slide using Catalog No:107570(ALDH1A1 Antibody) at dilution of 1:200 (under 40x lens). heat mediated antigen retrieved with Sodium Citrate buffer (pH6).