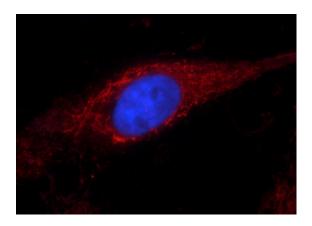

## **ALDH1A1** antibody

Catalog Number: 107110

**Product name** 

ALDH1A1 antibody

**Specificity** 

Human, Mouse, Rat; other species not tested.

Antibody description

ALDH1A1 Mouse Monoclonal antibody. Positive IF detected in A431 cells, HeLa cells. Positive IHC detected in human brain tissue. Positive WB detected in MCF7 cell, rat liver tissue. Observed molecular weight by Western-blot: 52 kDa