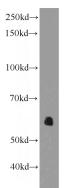

# **Antibody description**

AEBP2 Mouse Monoclonal antibody. Positive WB detected in HeLa cells. Observed molecular weight by Western-blot: 55 kDa

# Validations

HeLa cells were subjected to SDS PAGE followed by western blot with Catalog No:107561(AEBP2 antibody) at dilution of 1:1000