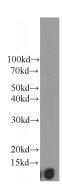

## **Antibody description**

B2M Mouse Monoclonal antibody. Positive IHC detected in human prostate cancer tissue, human renal cell carcinoma tissue. Positive WB detected in Raji cells. Observed molecular weight by Western-blot: 13 kDa

#### **Validations**

Raji cells were subjected to SDS PAGE followed by western blot with Catalog No:107076(B2M Antibody) at dilution of 1:4000

Immunohistochemistry of paraffin-embedded human prostate cancer tissue slide using Catalog No:107076 (B2M Antibody) at dilution of 1:200 (under 10x lens)