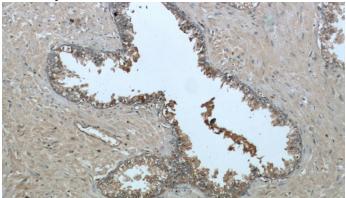

#### **Validations**

Raji cells were subjected to SDS PAGE followed by western blot with Catalog No:107076(B2M Antibody) at dilution of 1:4000

Immunohistochemistry of paraffin-embedded human prostate cancer tissue slide using Catalog No:107076 (B2M Antibody) at dilution of 1:200 (under 10x lens)