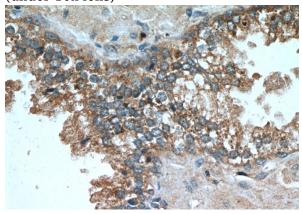

Immunohistochemistry of paraffin-embedded human prostate cancer tissue slide using Catalog No:107076 (B2M Antibody) at dilution of 1:200 (under 40x lens)