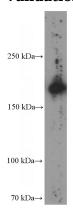

## CD206 antibody

Catalog Number: 107052

Product name

CD206 antibody

**Specificity** 

Human; other species not tested.

**Antibody description** 

CD206 Mouse Monoclonal antibody. Positive WB detected in human liver tissue, human placenta tissue. Observed molecular weight by Western-

blot: 170 kDa

Preparation

This antibody was obtained by immunization of Recombinant Protein (Accession Number: NM\_002438). Purification method: Caprylic acid/ammonium sulfate precipitation.

**Formulation** 

## **Validations**

human liver tissue were subjected to SDS PAGE followed by western blot with Catalog No:107052(MRC1 Antibody) at dilution of 1:1000