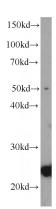

## **Antibody description**

Caveolin-1 Mouse Monoclonal antibody. Positive IHC detected in human lung cancer tissue, human heart tissue. Positive WB detected in PC-3 cells. Observed molecular weight by Western-blot: 22kD

#### **Validations**

PC-3 cells were subjected to SDS PAGE followed by western blot with Catalog No:107035(CAV1 antibody) at dilution of 1:1000

Immunohistochemical of paraffin-embedded human lung cancer using Catalog No:107035(CAV1 antibody) at dilution of 1:50 (under 10x lens)