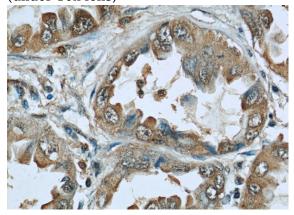

Immunohistochemical of paraffin-embedded human lung cancer using Catalog No:107035(CAV1 antibody) at dilution of 1:50 (under 40x lens)