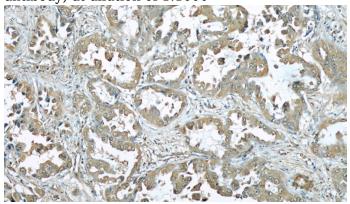

#### **Validations**

PC-3 cells were subjected to SDS PAGE followed by western blot with Catalog No:107035(CAV1 antibody) at dilution of 1:1000

Immunohistochemical of paraffin-embedded human lung cancer using Catalog No:107035(CAV1 antibody) at dilution of 1:50 (under 10x lens)