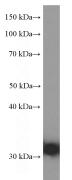

## **Antibody description**

C4 (gamma chain) Mouse Monoclonal antibody. Positive WB detected in human plasma tissue. Observed molecular weight by Western-blot: 31 kDa

# Validations

human plasma tissue were subjected to SDS PAGE followed by western blot with Catalog No:107028(C4A Antibody) at dilution of 1:8000