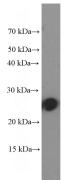

## Antibody description

C1QC Mouse Monoclonal antibody. Positive WB detected in human plasma tissue. Observed molecular weight by Western-blot: 26 kDa

# Validations

human plasma tissue were subjected to SDS PAGE followed by western blot with Catalog No:107026(C1QC Antibody) at dilution of 1:2000