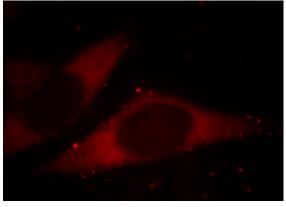

## Antibody description

BORIS Mouse Monoclonal antibody. Positive WB detected in Hela cells, SMMC-7721 cells. Positive IF detected in MCF-7 cells, Hela cells. Observed molecular weight by Western-blot: 75kd

#### HeLa cells were subjected to SDS PAGE followed by western blot with Catalog No:107020(BORIS antibody) at dilution of 1:1000

Immunofluorescent analysis of MCF-7 cells, using CTCFL antibody Catalog No: at 1:25 dilution and Rhodamine-labeled goat anti-mouse IgG (red).