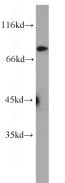

## Antibody description

BORIS Mouse Monoclonal antibody. Positive WB detected in Hela cells, SMMC-7721 cells. Positive IF detected in MCF-7 cells, Hela cells. Observed molecular weight by Western-blot: 75kd

#### HeLa cells were subjected to SDS PAGE followed by western blot with Catalog No:107020(BORIS antibody) at dilution of 1:1000

Immunofluorescent analysis of MCF-7 cells, using CTCFL antibody Catalog No: at 1:25 dilution and Rhodamine-labeled goat anti-mouse IgG (red).