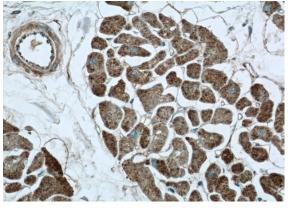

Immunohistochemistry of paraffin-embedded human heart tissue slide using Catalog

Catalog Number: 107017

No:110632(FGF16-Specific Antibody) at dilution

of 1:50 (under 40x lens)