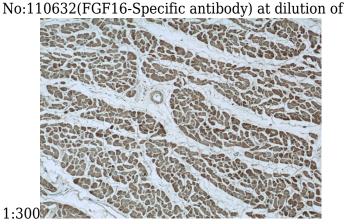

## Validations

human heart tissue were subjected to SDS PAGE followed by western blot with Catalog

Immunohistochemistry of paraffin-embedded human heart tissue slide using Catalog No:110632(FGF16-Specific Antibody) at dilution of 1:50 (under 10x lens)