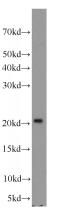

#### Antibody description

FGF16-Specific Rabbit Polyclonal antibody. Positive WB detected in human heart tissue. Positive IHC detected in human heart tissue, human kidney tissue, human lung tissue, human placenta tissue, human spleen tissue. Observed molecular weight by Western-blot: 20-24 kDa

## Validations

human heart tissue were subjected to SDS PAGE followed by western blot with Catalog

Immunohistochemistry of paraffin-embedded human heart tissue slide using Catalog No:110632(FGF16-Specific Antibody) at dilution of 1:50 (under 10x lens)