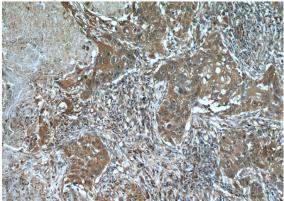

# Validations

MCF7 cells were subjected to SDS PAGE followed by western blot with Catalog No:109814(KRT8 antibody) at dilution of 1:300

Immunohistochemical of paraffin-embedded human lung cancer using Catalog No:109814(KRT8 antibody) at dilution of 1:50 (under 10x lens)