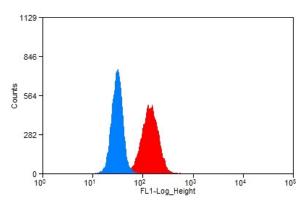

1X10<sup>6</sup> HeLa cells were stained with 0.2ug KRT8 antibody (Catalog No:109814, red) and control antibody (blue). Fixed with 90% MeOH blocked with 3% BSA (30 min). Alexa Fluor 488congugated AffiniPure Goat Anti-Rabbit IgG(H+L) with dilution 1:1500.