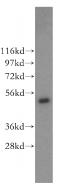

#### Antibody description

Cytokeratin 8 Rabbit Polyclonal antibody. Positive WB detected in MCF7 cells, A431 cells, A549 cells. Positive IF detected in HepG2 cells. Positive IHC detected in human lung cancer tissue, human breast cancer tissue, human colon cancer tissue, human colon tissue, human liver tissue, human oesophagus cancer tissue, human prostate cancer tissue, human stomach tissue. Positive FC detected in HeLa cells. Observed molecular weight by Western-blot: 54 kDa

# Validations

MCF7 cells were subjected to SDS PAGE followed by western blot with Catalog No:109814(KRT8 antibody) at dilution of 1:300

Immunohistochemical of paraffin-embedded human lung cancer using Catalog No:109814(KRT8 antibody) at dilution of 1:50 (under 10x lens)