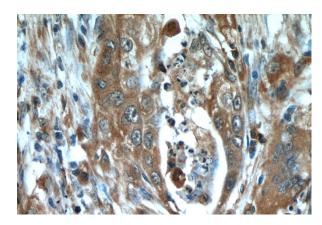

# Cytokeratin 8 antibody

Catalog Number: 107013

Immunohistochemical of paraffin-embedded human lung cancer using Catalog No:109814(KRT8 antibody) at dilution of 1:50 (under 40x lens)

Immunofluorescent analysis of HepG2 cells using Catalog No:109814(KRT8 Antibody) at dilution of 1:50 and Alexa Fluor 488-congugated AffiniPure Goat Anti-Rabbit IgG(H+L)