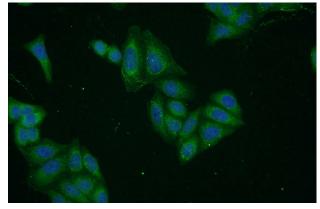

# Cytokeratin 8 antibody

Catalog Number: 107013

Immunohistochemical of paraffin-embedded human lung cancer using Catalog No:109814(KRT8 antibody) at dilution of 1:50 (under 40x lens)

Immunofluorescent analysis of HepG2 cells using Catalog No:109814(KRT8 Antibody) at dilution of 1:50 and Alexa Fluor 488-congugated AffiniPure Goat Anti-Rabbit IgG(H+L)