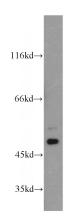

#### **Antibody description**

Cytokeratin 13-Specific Rabbit Polyclonal antibody. Positive WB detected in A431 cells. Positive IHC detected in human skin tissue, human cervical cancer tissue, human lung cancer tissue. Observed molecular weight by Westernblot: 50kd

#### **Validations**

A431 cells were subjected to SDS PAGE followed by western blot with Catalog No:109791(KRT13-Specific antibody) at dilution of 1:200

Immunohistochemical of paraffin-embedded human skin using Catalog No:109791(KRT13-Specific antibody) at dilution of 1:50 (under 10x lens)