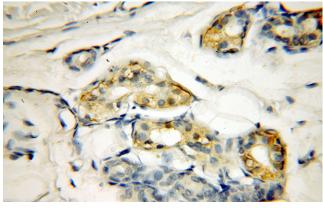

Immunohistochemical of paraffin-embedded human skin using Catalog No:109791(KRT13-

# Cytokeratin 13-Specific antibody

Catalog Number: 107006

Specific antibody) at dilution of 1:50 (under 40x lens)