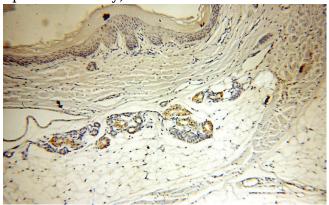

#### **Validations**

A431 cells were subjected to SDS PAGE followed by western blot with Catalog No:109791(KRT13-Specific antibody) at dilution of 1:200

Immunohistochemical of paraffin-embedded human skin using Catalog No:109791(KRT13-Specific antibody) at dilution of 1:50 (under 10x lens)

Immunohistochemical of paraffin-embedded human skin using Catalog No:109791(KRT13-