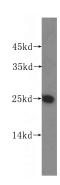

## **Antibody description**

Claudin 9-specific Rabbit Polyclonal antibody. Positive WB detected in HeLa cells. Positive IP detected in HeLa cells. Observed molecular weight by Western-blot: 25 kDa

#### **Dilutions**

Recommended Dilution:

WB: 1:200-1:1000

IP: 1:200-1:1000 **Validations** 

HeLa cells were subjected to SDS PAGE followed by western blot with Catalog No:109343(CLDN9specific antibody) at dilution of 1:100