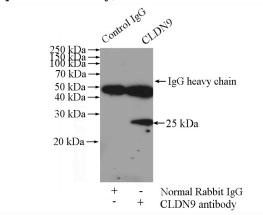

IP Result of anti-CLDN9-specific (IP:Catalog No:109343, 4ug; Detection:Catalog No:109343 1:300) with HeLa cells lysate 880ug.