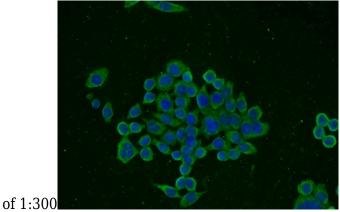

## IF: 1:10-1:100 Validations

BxPC-3 cells were subjected to SDS PAGE followed by western blot with Catalog No:108998(CCKBR-specific antibody) at dilution

Immunofluorescent analysis of BxPC-3 cells using Catalog No:108998(CCKBR-specific Antibody) at dilution of 1:25 and Alexa Fluor 488-congugated AffiniPure Goat Anti-Rabbit IgG(H+L)