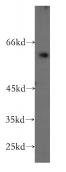

#### Antibody description

CCKBR-specific Rabbit Polyclonal antibody. Positive IF detected in BxPC-3 cells. Positive WB detected in BxPC-3 cells, human stomach tissue, SGC-7901 cells. Observed molecular weight by Western-blot: 64 kDa or 50 kDa

## IF: 1:10-1:100 Validations

BxPC-3 cells were subjected to SDS PAGE followed by western blot with Catalog No:108998(CCKBR-specific antibody) at dilution

Immunofluorescent analysis of BxPC-3 cells using Catalog No:108998(CCKBR-specific Antibody) at dilution of 1:25 and Alexa Fluor 488-congugated AffiniPure Goat Anti-Rabbit IgG(H+L)